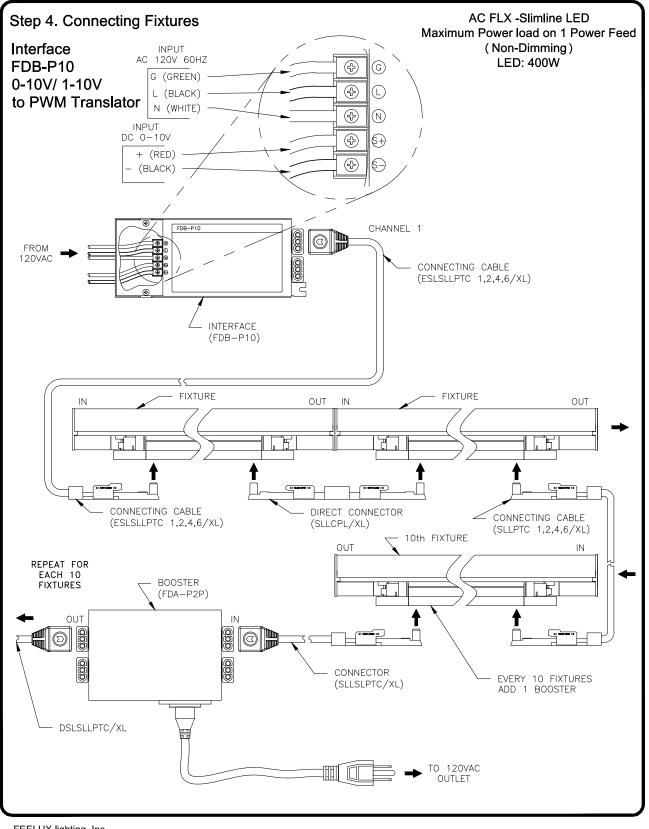

FEELUX

Sheet 3 of 6 1106-11-0021 Rev -REVISED: 3/31/2015

FEELUX lighting, Inc. 3000 Northwoods Parkway #115 Norcross, GA 30071 U.S.A. 678-668-7005

FEELUX

Sheet 4 of 5 1106-11-0021 Rev -REVISED: 3/31/2015

3000 Northwoods Parkway #115 Norcross, GA 30071 U.S.A. 678-668-7005