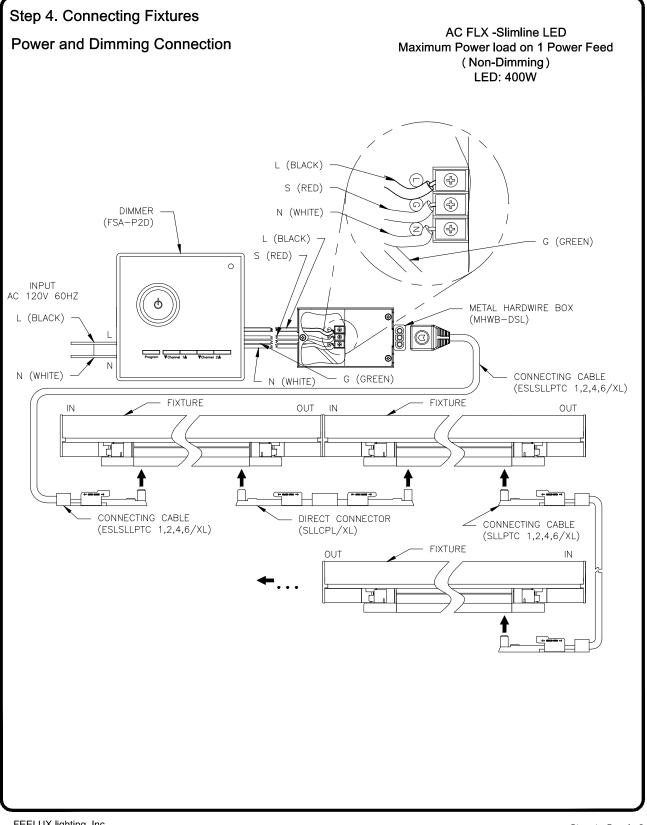

FEELUX

Sheet 3 of 6 1106-11-0021 Rev -REVISED: 3/31/2015

FEELUX lighting, Inc. 3000 Northwoods Parkway #115 Norcross, GA 30071 U.S.A. 678-668-7005

FEELUX

Sheet 4 of 5 1106-11-0021 Rev -REVISED: 3/31/2015

3000 Northwoods Parkway #115 Norcross, GA 30071 U.S.A. 678-668-7005