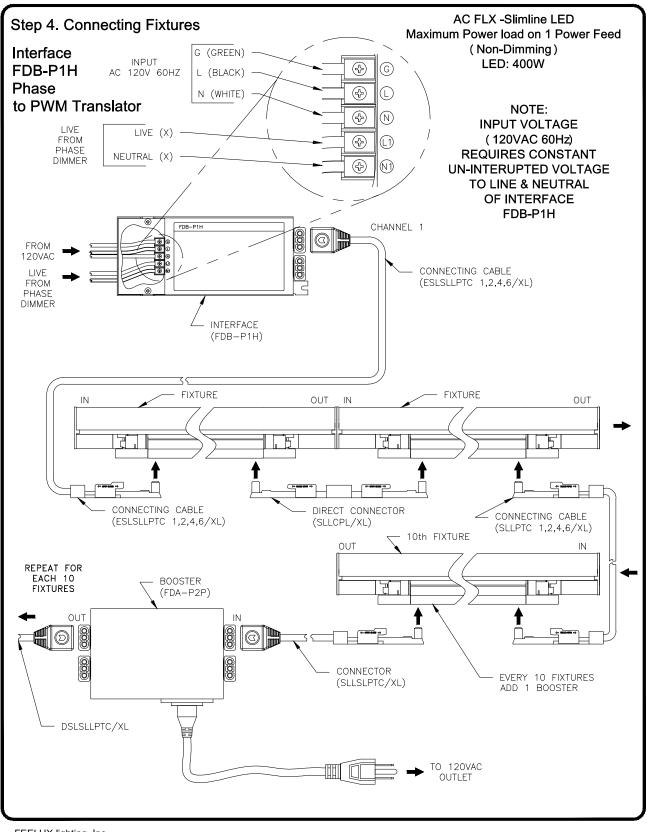

FEELUX

Sheet 3 of 6 1106-11-0021 Rev -REVISED: 3/31/2015

FEELUX lighting, Inc. 3000 Northwoods Parkway #115 Norcross, GA 30071 U.S.A. 678-668-7005

FEELUX

Sheet 4 of 5 1106-11-0021 Rev -REVISED: 3/31/2015

3000 Northwoods Parkway #115 Norcross, GA 30071 U.S.A. 678-668-7005