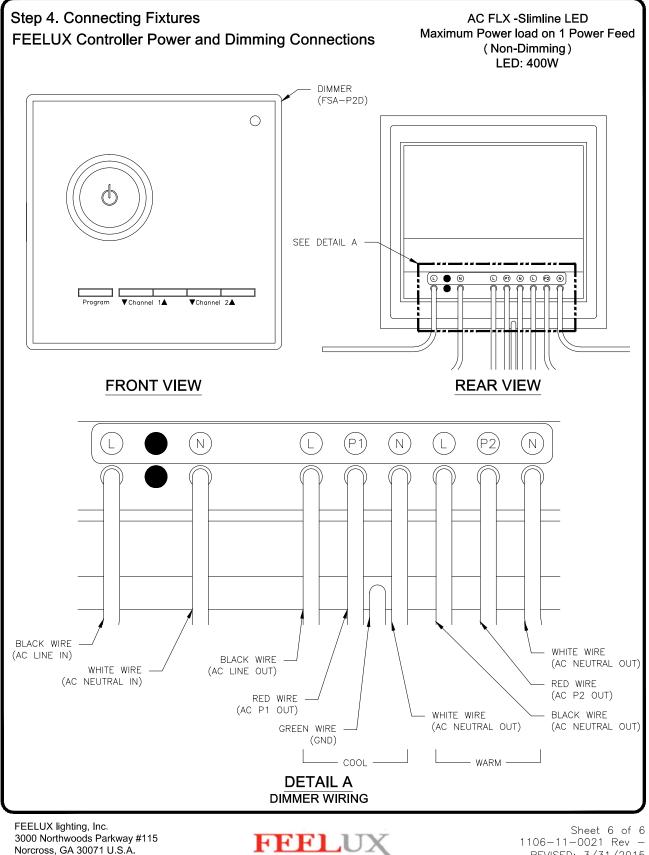

## Step 1. Verify electrical plan.

- 1. Calculate the number of fixtures each circuit can support based on: model of fixture, circuit load and cable length.
- 2. Total lamp wattage in one lighting row Maximum 400W
- 3. If you have questions, contact your local Feelux representative or Feelux.